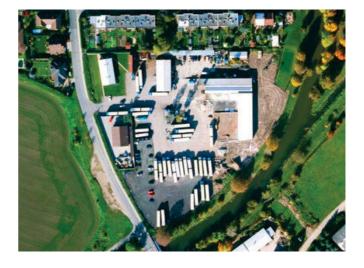

Zdeněk Tomášek s. r. o. is based in Chlumec nad Cidlinou. Area in Chlumec has its own gas station and hostel for foreign drivers, also there is a warehouse mainly used for transshipment of goods. We should also not forget on service hall, although most of the repairs are provided by a service vehicle. During 2021 Web Dispatching was implemented, through which we can monitor better the driving style of drivers. It helped us to speed up with processing of trips and for billing trips, because we started using an electronic route.